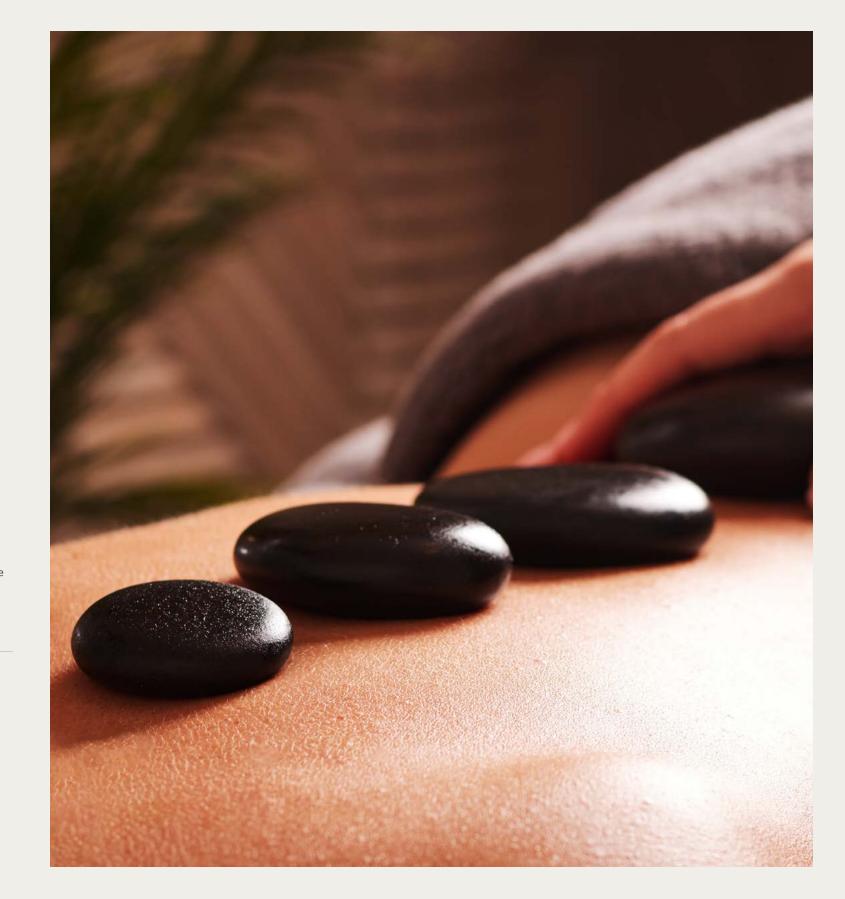

# ESPA Hot Stone Massage

Discover lasting relaxation for mind and body with this aromatherapeutic treatment.

Tailored massage with hot stones unravels persistent muscular tightness and discomfort while pure, aromatic essential oils encompass the mind to relieve stress, recharge spirits and leave you feeling rejuvenated.

Includes: Full body aromatherapy massage with Basalt Volcanic stones | Scalp massage

£110 | 60 Minutes £170 | 90 Minutes