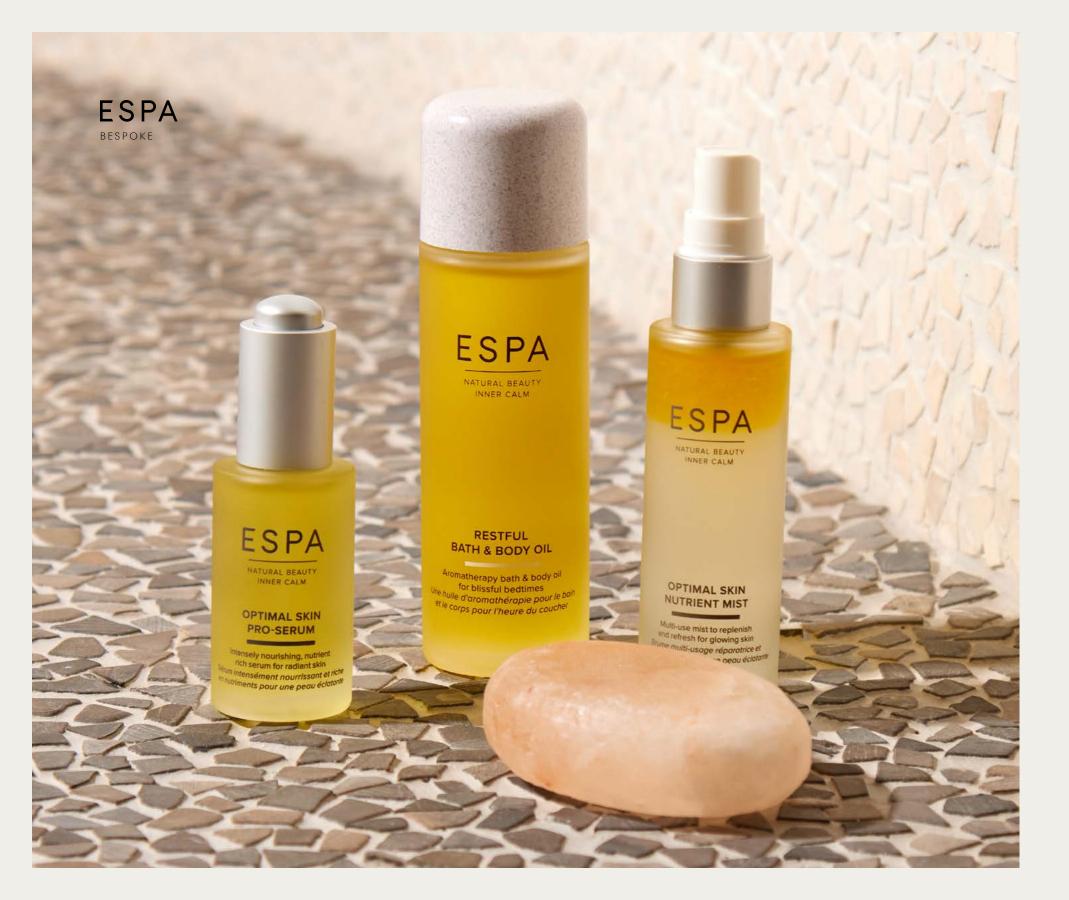

### LED + Nano Dermabrasion Tri-Active<sup>TM</sup> Treatment

A complete approach to skin health with our innovative Tri-Active  $^{TM}$  LED facial treatment.

Designed to enhance your skin's own natural rejuvenation process and complement ESPA's naturally powerful formulations, the LED Light Treatment produces clinically proven results for a profound improvement in the skins appearance, texture and tone.

Includes: Skin analysis with Skin Vision™ lamp with personalised Tri-Active™ products | Cleanse & exfoliation with Nano Dermabrasion | Light Salon Enzymatic Mask with Scalp Massage | Light Salon LED Light Treatment with hand & arm massage | Facial massage | Tri-Active™ finishing products

### LED + Nano Dermabrasion Active Nutrients Treatment

Restore radiance, refreshing your skin and mind to glow with vitality.

This invigorating nutrient-rich treatment embraces ESPA's holistic approach to restoring radiance, nourishing your skin and your mind to glow with vitality . Dull, lethargic complexions are brightened and refreshed with the advanced nano -dermabrasion and LED smooth the skins surface and renew the skin from a cellular level. Concentrating on your, face, neck, décolleté and scalp to maximise results, the body, mind and skin feel renewed while your face has a lit-fromwithin luminosity. The renewing element of clinically proven LED for visibly stronger, plumper and smoother skin.

Includes: Skin analysis with Skin Vision™ lamp | Cleanse & exfoliation with Nano Dermabrasion | Light Salon Enzymatic Mask with Scalp Massage | Light Salon LED Light Treatment with hand & arm massage | Facial massage | Active Nutrients finishing products.