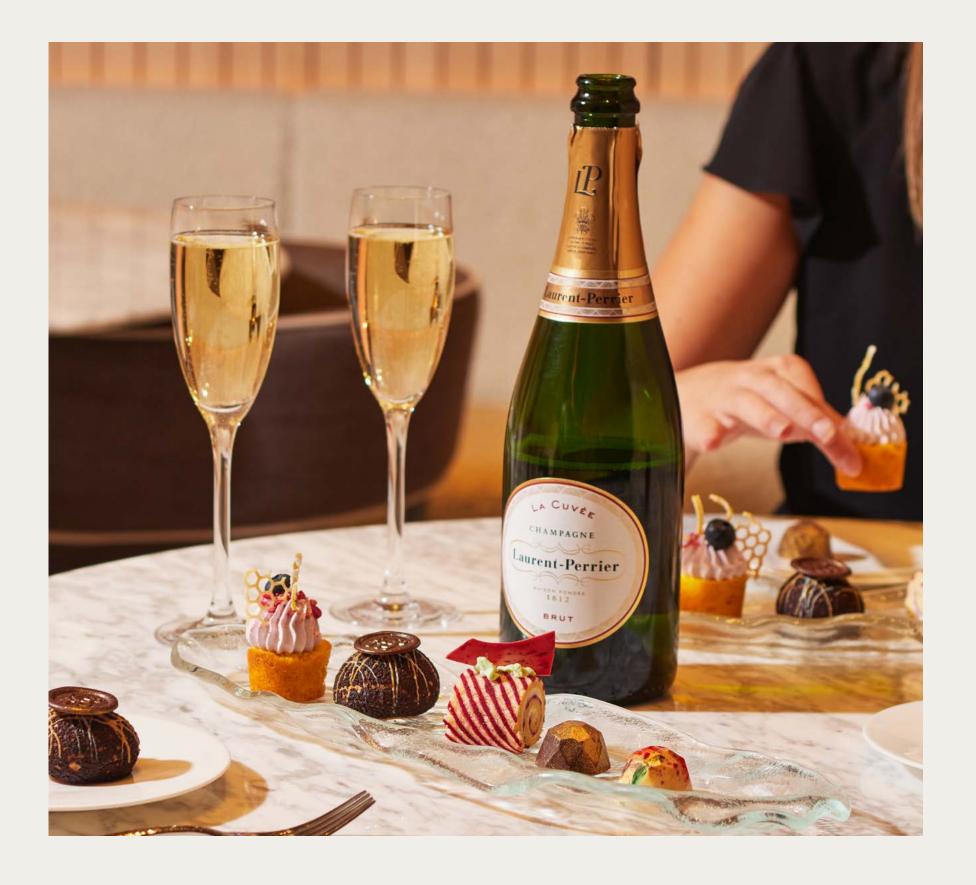

#### Lunch

Includes:

Two-course light lunch Glass of Laurent-Perrier Champagne (or non-alcoholic beverage)

Three courses with a glass of Laurent-Perrier Champagne or non-alcoholic beverage (served in the spa lounge from 11.30am) or breakfast and a hot drink, followed by a two-course light lunch after treatment

#### Includes:

Relaxation in the thermal spa facilities for 1 hour: including sauna, ice fountain, heated marble loungers, salt inhalation cave, steam room and experience showers.

One course with a glass of Laurent-Perrier Champagne **or** non-alcoholic beverage (served in the spa lounge from 16:00-21:00)

#### Includes:

Relaxation in the thermal spa facilities for 1 hour: including sauna, ice fountain, heated marble loungers, salt inhalation cave, steam room and experience showers.

Enjoy our sweet treats menu, an array of decadent desserts with a glass of Laurent-Perrier Champagne **or** non-alcoholic beverage (served in the spa lounge from 12:00-17.00).