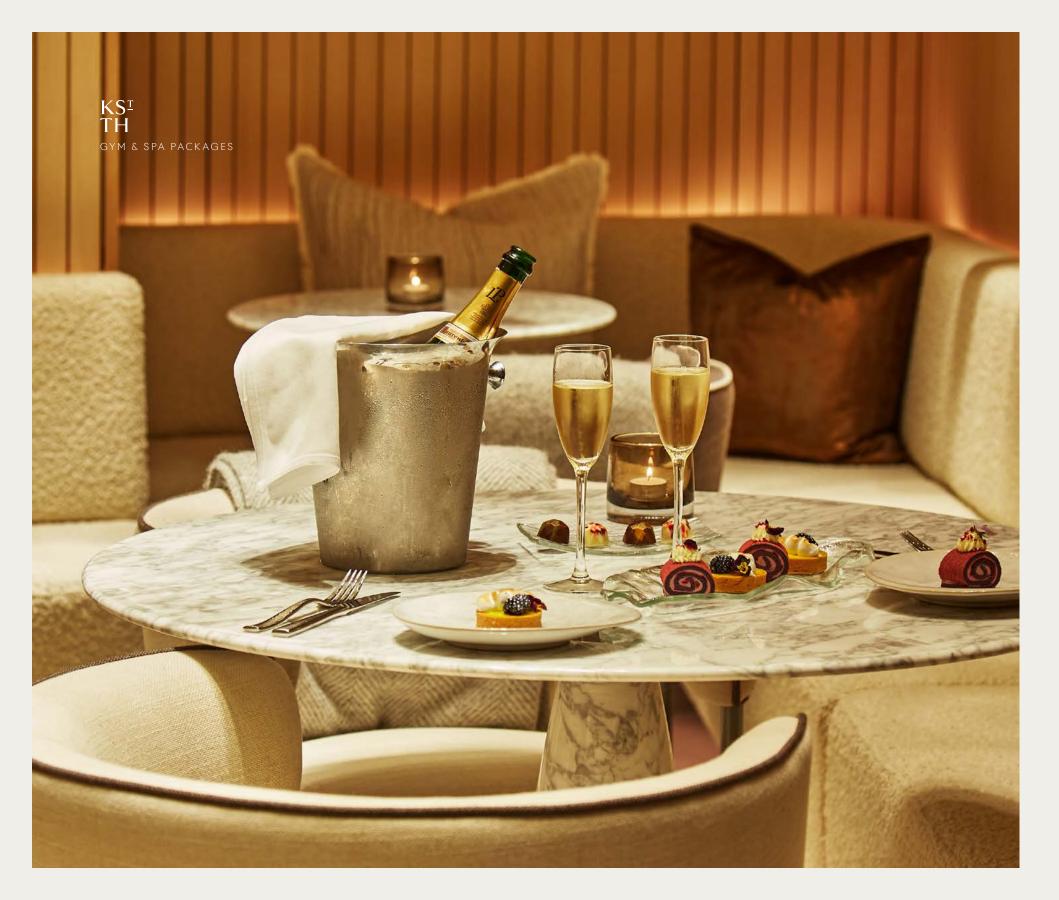

# Escape to wellness with our selection of carefully curated Day Spa Experiences.

Each experience includes use of all spa facilities, sauna, steam room, ice fountain, salt inhalation cave, relaxation areas and experience showers.

EXPLORE SPA DAY EXPERIENCES

KING ST TOWNHOUSE

Day Spa Experiences

Escape to wellness with our selection of carefully curated Day Spa Experiences.

Each experience includes use of all spa facilities, sauna, steam room, ice fountain, salt inhalation cave, relaxation areas and experience showers.

£140 | Monday - Thursday £160 | Friday - Sunday

Upgrade to the À La Carte menu in the Tavern restaurant for £15pp (when booked by 20.30)

Includes:

Morning drink
Breakfast
and a smoothie

#### Lunch

Includes:

Two-course light lunch Glass of Laurent-Perrier Champagne (or non-alcoholic beverage)

Three courses with a glass of Laurent-Perrier Champagne or non-alcoholic beverage (served in the spa lounge from 11.30am) or breakfast and a hot drink, followed by a two-course light lunch after treatment

#### Includes:

Relaxation in the thermal spa facilities for 1 hour: including sauna, ice fountain, heated marble loungers, salt inhalation cave, steam room and experience showers.

Enjoy our sweet treats menu, an array of decadent desserts with a glass of Laurent-Perrier Champagne **or** non-alcoholic beverage (served in the spa lounge from 12:00-17.00).